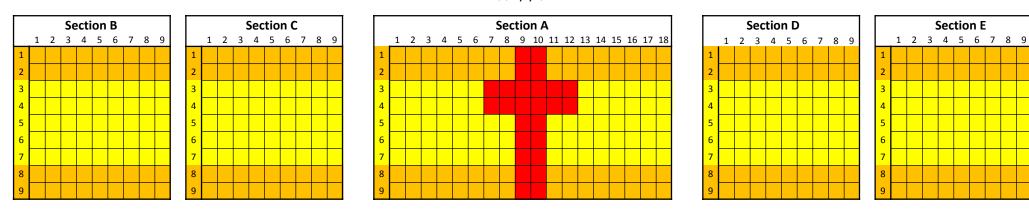

## Hales Corners Lutheran Church Memorial Garden

Appendix B - Columbarium Niche Pricing Layout
As of 2/7/2024

Niche use fee is based on row selected:

Rows 1 & 2 and 8 & 9 \$2,800.00

Rows 3 thru 7 \$3,200.00

Raised Cross Section \$3,500.00 Sold Out

Urn and Inscription: \$450.00 person at time of inurnment

Opening and closing: Included in niche use fee

The Hales Corners Lutheran Church Board of Directors retains the right to change the niche use fee and urn and engraving fee at any time except there can be no retroactive charge to those who have already subscribed and paid.